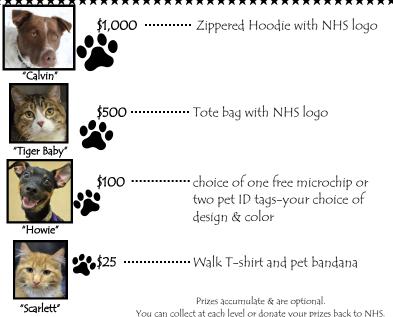

₩ Collect pledges and not only will you be helping support many homeless cats & dogs, but you will also get other great rewards to show your commitment!

You can collect at each level or donate your prizes back to NHS. All prizes through the \$500 level will be given to pledge collector on the day of the Walk. The \$1000 level may be given after the Walk.